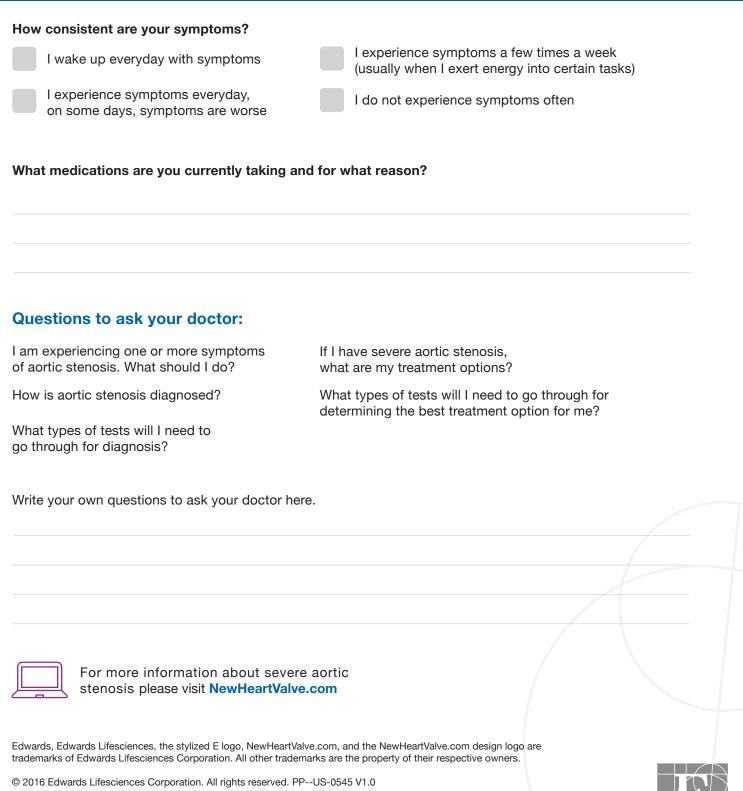

## 

PHYSICIAN/HOSPITAL NAME: \_\_\_\_\_

NewHeartValve.com

| I have been diagnosed with aortic stenosis                                                                                      | S.                                                                                  |  |
|---------------------------------------------------------------------------------------------------------------------------------|-------------------------------------------------------------------------------------|--|
| I am experiencing the following symp                                                                                            | toms:                                                                               |  |
| Chest pain or tightness                                                                                                         | Swollen ankles or feet                                                              |  |
| Shortness of breath                                                                                                             | Difficulty walking short distances                                                  |  |
| Lightheadedness or dizziness                                                                                                    | Sensations of a rapid fluttering heartbeat                                          |  |
| Fainting                                                                                                                        | I no longer engage in physical activities that I used to enjoy doing six months ago |  |
| Heart palpitations                                                                                                              | I sleep sitting upright instead of lying flat i                                     |  |
| Please list any additional symptoms you may be                                                                                  | experiencing:                                                                       |  |
|                                                                                                                                 |                                                                                     |  |
|                                                                                                                                 |                                                                                     |  |
|                                                                                                                                 |                                                                                     |  |
| <b>Tell us a little about yourself.</b><br>What activities could you do six months ago that                                     | at you cannot do today?                                                             |  |
|                                                                                                                                 |                                                                                     |  |
|                                                                                                                                 |                                                                                     |  |
|                                                                                                                                 |                                                                                     |  |
| How were you feeling six months ago?                                                                                            |                                                                                     |  |
| I was not experiencing any symptoms                                                                                             | I was experiencing some symptoms,<br>and I saw my doctor about it                   |  |
| I was experiencing symptoms,<br>but I did not see a doctor                                                                      | I was diagnosed with aortic stenosis and my doctor is monitoring my heart           |  |
| Edwards, Edwards Lifesciences, the stylized E logo, NewHeartVa trademarks of Edwards Lifesciences Corporation. All other tradem |                                                                                     |  |
| © 2016 Edwards Lifesciences Corporation. All rights reserved. PF                                                                | PUS-0545 V1.0                                                                       |  |
| Edwards Lifesciences edwards.com<br>One Edwards Way Irvine, California 92614 USA                                                |                                                                                     |  |
|                                                                                                                                 |                                                                                     |  |