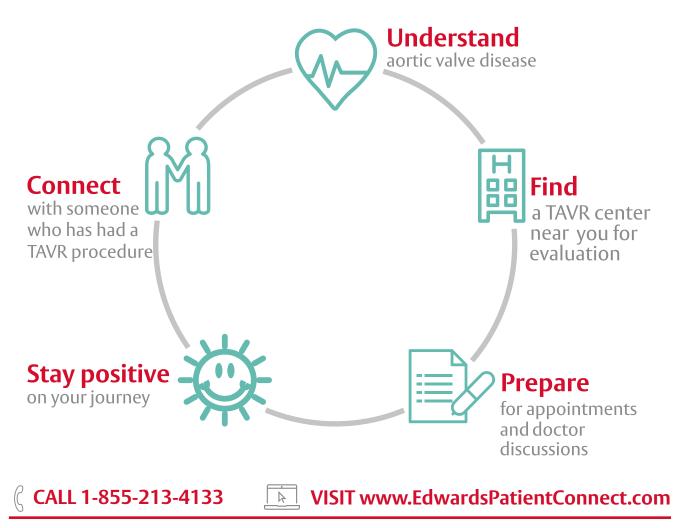

## Edwards PatientConnect Support Program

Helping You Navigate Your Aortic Valve Treatment Journey

Have you or your loved one seen a cardiologist or other heart specialist about severe aortic valve stenosis? Do you need more information, or have questions about next steps and valve replacement treatment options? **Edwards PatientConnect**, sponsored by Edwards Lifesciences, is here to provide support to patients considering transcatheter aortic valve replacement (TAVR) along each step of the treatment journey from diagnosis through recovery.

## A dedicated team member is ready to help you:

Edwards, Edwards Lifesciences, Edwards PatientConnect and the stylized E logo, are trademarks of Edwards Lifesciences Corporation. All other trademarks are the property of their respective owners. © 2016 Edwards Lifesciences Corporation. All rights reserved.